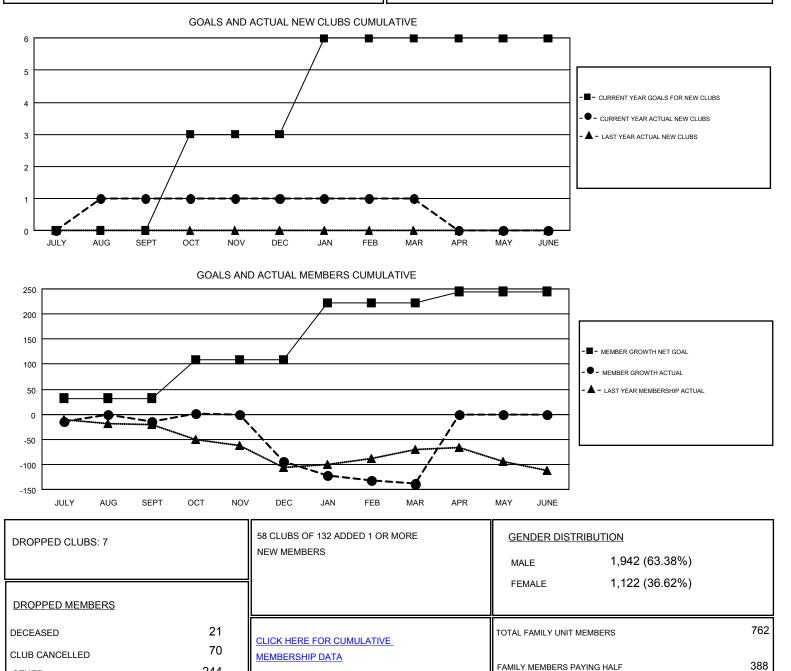

#### WILLIAM PHILLIPI GMT

| Clubs                 |               |           |               | Members               |                           |                         |                                                    |
|-----------------------|---------------|-----------|---------------|-----------------------|---------------------------|-------------------------|----------------------------------------------------|
| RESULTS FOR 2018-2019 |               |           |               | RESULTS FOR 2018-2019 |                           |                         |                                                    |
| QUARTER               | NEW CLUB GOAL | NEW CLUBS | DROPPED CLUBS | QUARTER               | MEMBER GROWTH NET<br>GOAL | MEMBER GROWTH<br>ACTUAL | DROPPED<br>MEMBERS ACTUAL<br>(including transfers) |
| JULY/AUG/SEPT         | 0             | 1         | 1             | JULY/AUG/SEPT         | 32                        | 93                      | 102                                                |
| OCT/NOV/DEC           | 3             | 0         | 5             | OCT/NOV/DEC           | 77                        | 74                      | 144                                                |
| JAN/FEB/MAR           | 3             | 0         | 1             | JAN/FEB/MAR           | 113                       | 63                      | 89                                                 |
| APR/MAY/JUNE          | 0             | 0         | 0             | APR/MAY/JUNE          | 23                        | 0                       | 0                                                  |